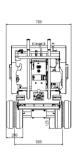

# Overall Width 780mm Enables entry into narrow spaces.

Useful for transportation in densely populated areas, on sites where large machines cannot enter.

Simple Operation
Simplified controls for complex operation.