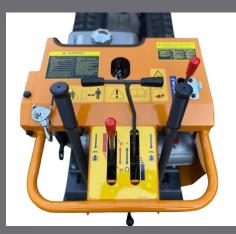

# Overall Width 780mm Enables entry into narrow spaces.

Useful for transportation in densely populated areas, on sites where large machines cannot enter.

Simple Operation
Simplified controls for complex operation.