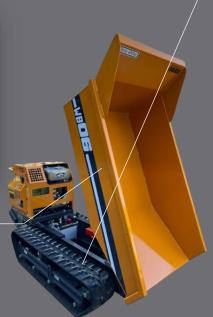

#### **Sturdy Doors**

Excellent durability. Useful for carrying soil containing water or heavy and solid materials such as gravel, rocks, etc.