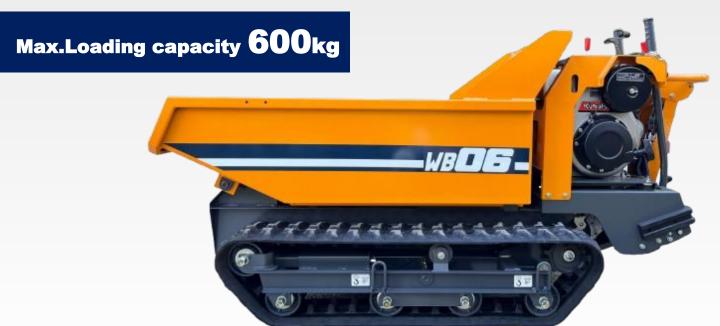

# Works great in narrow spaces and on off-roads!

**Compact Mini Dumper** 

### **Traveling Performance**

Track rollers are made of cast metal for superior durability. Long ground contact length provides excellent stability even when loaded!

|                  |      |                            | 1                     |        |                                            |
|------------------|------|----------------------------|-----------------------|--------|--------------------------------------------|
| Machine Size     |      |                            | Engine                |        |                                            |
| Overall Length   | mm   | 1,955                      | Туре                  | -      | Oil&Air-cooled Diesel Engine / Kubota OC60 |
| Overall Width    | mm   | 780                        | Output/Rotation       | PS/rpm | 3.7(4.4)/1,700                             |
| Overall Height   | mm   | 1,080                      | Displacement          | СС     | 254                                        |
| Ground Clearance | mm   | 125                        | Starting method       | -      | Cell (Recoil attached)                     |
| Machine Weight   | kg   | 380                        | Fuel Tank Capacity    | L      | 3.6                                        |
| Crawler          |      |                            | Bucket Type           |        |                                            |
| Crawler Centre   | mm   | 580                        | Bucket Type           | -      | Dump                                       |
| Ground Contact   | mm   | 875                        | Floor Height          | mm     | 425                                        |
| Width            | mm   | 200                        | Overall Length        | mm     | 1,250                                      |
| Travel           |      |                            | Overall Width         | mm     | 650                                        |
| Operating        | -    | Drum Brake Type            | Overall Height        | mm     | 350                                        |
| Transmission     | -    | F3·R2                      | Max. Loading Capacity | kg     | 600                                        |
| Speed            |      |                            | Deck Body Capacity    | m      | 0.24                                       |
| Forward          | km/h | (1.2)1.6/(2.4)3.1/(3.8)5.0 | Dumping Angle         | ۰      | 60                                         |
| Reverse          | km/h | (1.1)1.5/(2.3)3.0          |                       |        |                                            |