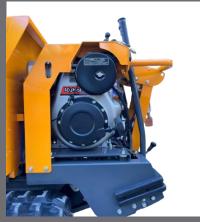

## High-performance Engine

Equipped Kubota Engine OC60-E4 Vertical, liquid-cooled 4-cycle diesel engine.