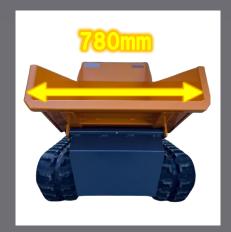

# Overall Width 780mm Enables entry into narrow spaces.

Useful for transportation in densely populated areas, on sites where large machines cannot enter.

Simple Operation
Simplified controls for complex operation.