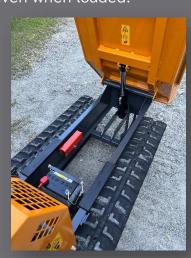

### **Traveling Performance**

Track rollers are made of cast metal for superior durability. Long ground contact length provides excellent stability even when loaded!

|                  |      |                            | 1                     |        |                                            |
|------------------|------|----------------------------|-----------------------|--------|--------------------------------------------|
| Machine Size     |      |                            | Engine                |        |                                            |
| Overall Length   | mm   | 1,955                      | Туре                  | -      | Oil&Air-cooled Diesel Engine / Kubota OC60 |
| Overall Width    | mm   | 780                        | Output/Rotation       | PS/rpm | 3.7(4.4)/1,700                             |
| Overall Height   | mm   | 1,080                      | Displacement          | СС     | 254                                        |
| Ground Clearance | mm   | 125                        | Starting method       | -      | Cell (Recoil attached)                     |
| Machine Weight   | kg   | 380                        | Fuel Tank Capacity    | L      | 3.6                                        |
| Crawler          |      |                            | Bucket Type           |        |                                            |
| Crawler Centre   | mm   | 580                        | Bucket Type           | -      | Dump                                       |
| Ground Contact   | mm   | 875                        | Floor Height          | mm     | 425                                        |
| Width            | mm   | 200                        | Overall Length        | mm     | 1,250                                      |
| Travel           |      |                            | Overall Width         | mm     | 650                                        |
| Operating        | -    | Drum Brake Type            | Overall Height        | mm     | 350                                        |
| Transmission     | -    | F3·R2                      | Max. Loading Capacity | kg     | 600                                        |
| Speed            |      |                            | Deck Body Capacity    | m      | 0.24                                       |
| Forward          | km/h | (1.2)1.6/(2.4)3.1/(3.8)5.0 | Dumping Angle         | ۰      | 60                                         |
| Reverse          | km/h | (1.1)1.5/(2.3)3.0          |                       |        |                                            |