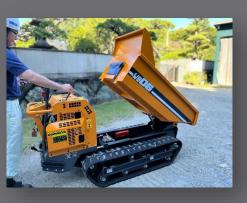

# Works great in narrow spaces and on off-roads!

**Compact Mini Dumper** 

# Overall Width 780mm Enables entry into narrow spaces.

Useful for transportation in densely populated areas, on sites where large machines cannot enter.

Simple Operation
Simplified controls for complex operation.