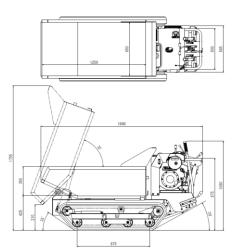

### **Traveling Performance**

Track rollers are made of cast metal for superior durability. Long ground contact length provides excellent stability even when loaded!

|                  |      |                            | 1                     |        |                                            |
|------------------|------|----------------------------|-----------------------|--------|--------------------------------------------|
| Machine Size     |      |                            | Engine                |        |                                            |
| Overall Length   | mm   | 1,955                      | Туре                  | -      | Oil&Air-cooled Diesel Engine / Kubota OC60 |
| Overall Width    | mm   | 780                        | Output/Rotation       | PS/rpm | 3.7(4.4)/1,700                             |
| Overall Height   | mm   | 1,080                      | Displacement          | СС     | 254                                        |
| Ground Clearance | mm   | 125                        | Starting method       | -      | Cell (Recoil attached)                     |
| Machine Weight   | kg   | 380                        | Fuel Tank Capacity    | L      | 3.6                                        |
| Crawler          |      |                            | Bucket Type           |        |                                            |
| Crawler Centre   | mm   | 580                        | Bucket Type           | -      | Dump                                       |
| Ground Contact   | mm   | 875                        | Floor Height          | mm     | 425                                        |
| Width            | mm   | 200                        | Overall Length        | mm     | 1,250                                      |
| Travel           |      |                            | Overall Width         | mm     | 650                                        |
| Operating        | -    | Drum Brake Type            | Overall Height        | mm     | 350                                        |
| Transmission     | -    | F3·R2                      | Max. Loading Capacity | kg     | 600                                        |
| Speed            |      |                            | Deck Body Capacity    | m      | 0.24                                       |
| Forward          | km/h | (1.2)1.6/(2.4)3.1/(3.8)5.0 | Dumping Angle         | ۰      | 60                                         |
| Reverse          | km/h | (1.1)1.5/(2.3)3.0          |                       |        |                                            |