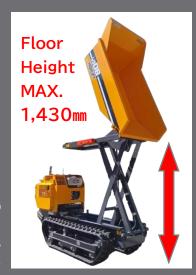

#### **High-performance Engine**

Equipped diesel engine. Equipped Kubota Engine OC60-E4 Vertical, liquid-cooled 4-cycle diesel engine. 4.0kw / 5.5ps.

High-lift and Dump High lifting and dumping function work great even in narrow spaces and on off-roads!

HIGHLIFT

#### Sturdy Bucket Excellent durability.

| Machine Size     |      |                            |                       | Engine      |                                            |  |
|------------------|------|----------------------------|-----------------------|-------------|--------------------------------------------|--|
| Overall Length   | mm   | 1,980                      | Туре                  | -           | Oil&Air-cooled Diesel Engine / Kubota OC60 |  |
| Overall Width    | mm   | 725                        | Output/Rotation       | PS/rpm      | 3.7(4.4)/1,700                             |  |
| Overall Height   | mm   | 1,090                      | Displacement          | сс          | 254                                        |  |
| Ground Clearance | mm   | 125                        | Starting method       | -           | Cell (with Recoil)                         |  |
| Machine Weight   | kg   | 465                        | Fuel Tank Capacity    | L           | 3.6                                        |  |
| Crawler          |      |                            |                       | Bucket Type |                                            |  |
| Crawler Centre   | mm   | 545                        | Bucket Type           | -           | Dump & Lift                                |  |
| Ground Contact   | mm   | 875                        | Floor Height          | mm          | 500-1,430                                  |  |
| Width            | mm   | 180                        | Overall Length        | mm          | 1,250                                      |  |
| Travel           |      |                            | Overall Width         | mm          | 650                                        |  |
| Operating        | -    | Drum Brake Type            | Overall Height        | mm          | 350                                        |  |
| Transmission     | -    | F3·R2                      | Max. Loading Capacity | kg          | 600                                        |  |
| Speed            |      |                            | Deck Body Capacity    | m           | 0.24                                       |  |
| Forward          | km/h | (1.4)1.8/(2.7)3.5/(4.4)5.7 | Dumping Angle         | o           | 70                                         |  |
| Reverse          | km/h | (1.3)1.7/(2.6)3.4          | Tipping Height        | mm          | 1,320                                      |  |