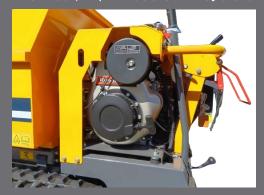

#### **High-performance Engine**

Equipped diesel engine. Equipped Kubota Engine OC60-E4 Vertical, liquid-cooled 4-cycle diesel engine. 4.0kw / 5.5ps.

High-lift and Dump High lifting and dumping function work great even in narrow spaces and on off-roads!