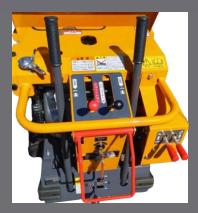

## Compact! Overall Width 725mm

Simple Operation Simplified controls for complex operation.

#### Traveling Performance

Track rollers are made of cast metal for superior durability. Long ground contact length provides excellent stability even when loaded.