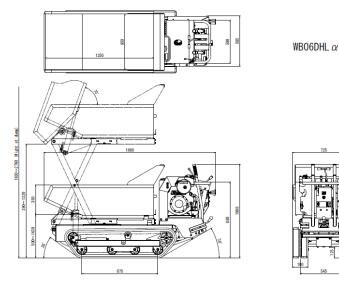

#### Sturdy Bucket Excellent durability.

| Machine Size     |      |                            |                       | Engine      |                                            |  |
|------------------|------|----------------------------|-----------------------|-------------|--------------------------------------------|--|
| Overall Length   | mm   | 1,980                      | Туре                  | -           | Oil&Air-cooled Diesel Engine / Kubota OC60 |  |
| Overall Width    | mm   | 725                        | Output/Rotation       | PS/rpm      | 3.7(4.4)/1,700                             |  |
| Overall Height   | mm   | 1,090                      | Displacement          | сс          | 254                                        |  |
| Ground Clearance | mm   | 125                        | Starting method       | -           | Cell (with Recoil)                         |  |
| Machine Weight   | kg   | 465                        | Fuel Tank Capacity    | L           | 3.6                                        |  |
| Crawler          |      |                            |                       | Bucket Type |                                            |  |
| Crawler Centre   | mm   | 545                        | Bucket Type           | -           | Dump & Lift                                |  |
| Ground Contact   | mm   | 875                        | Floor Height          | mm          | 500-1,430                                  |  |
| Width            | mm   | 180                        | Overall Length        | mm          | 1,250                                      |  |
| Travel           |      |                            | Overall Width         | mm          | 650                                        |  |
| Operating        | -    | Drum Brake Type            | Overall Height        | mm          | 350                                        |  |
| Transmission     | -    | F3·R2                      | Max. Loading Capacity | kg          | 600                                        |  |
| Speed            |      |                            | Deck Body Capacity    | m           | 0.24                                       |  |
| Forward          | km/h | (1.4)1.8/(2.7)3.5/(4.4)5.7 | Dumping Angle         | o           | 70                                         |  |
| Reverse          | km/h | (1.3)1.7/(2.6)3.4          | Tipping Height        | mm          | 1,320                                      |  |