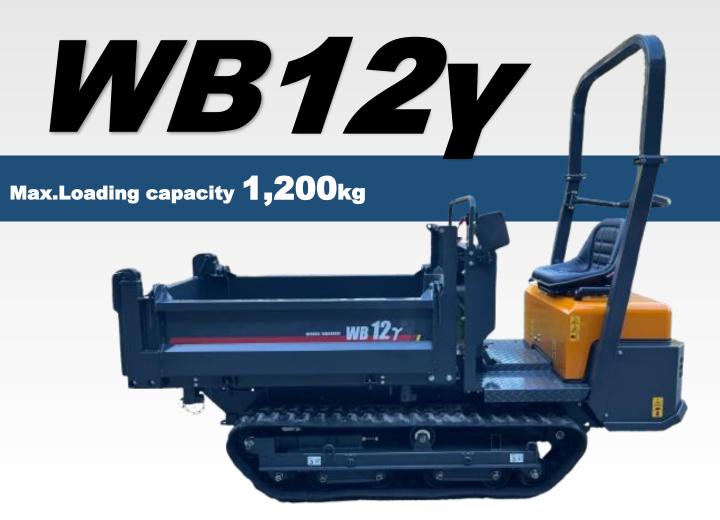

## You can find out the best Crawler Carrier! with High Performance Stability & Easy Operability!!

Comfortable Space
Enable ride from both side
& operate without stress.

Comfortable Operation Simple lever / pedal & make easy operation.

Overall Width 950 mm Compact body can through narrow space & have Great advantage on rough road.

## **Travelling Performance**

The truck roller balance helps body stability & high turn performance.

| Machine Size          |        |                                    |
|-----------------------|--------|------------------------------------|
| Overall Length        |        |                                    |
|                       | mm     | 2,610                              |
| Overall Width         | mm     | 975                                |
| Overall Height        | mm     | 2,115                              |
| Ground Clearance      | mm     | 145                                |
| Machine Weight        | kg     | Cravilar 885                       |
| Crawler               |        |                                    |
| Crawler Centre        | mm     | 720                                |
| Ground Contact        | mm     | 1,180                              |
| Width                 | mm     | 230                                |
| Travel                |        |                                    |
| Operating             | -      | Wet Multi-plate                    |
| Transmission          | -      | Continuously Variable Transmission |
| Speed                 |        |                                    |
| Forward               | km/h   | 0~5.6                              |
| Reverse               | km/h   | 0~3.5                              |
| Engine                |        |                                    |
| Туре                  | -      | Liquid-cooled Diesel/Kubota Z602   |
| Output                | kw(ps) | 10.8                               |
| Displacement          | сс     | 599                                |
| Starting method       | -      | Cell                               |
| Fuel Tank Capacity    | L      | 19.5                               |
| Bucket Type           |        |                                    |
| Bucket Type           | -      | Three-way Open & Dump              |
| Floor Height          | mm     | 620                                |
| Overall Length        | mm     | 1,470                              |
| Overall Width         | mm     | 855                                |
| Overall Height        | mm     | 320                                |
| Max. Loading Capacity | kg     | 1,200                              |
| Deck Body Capacity    | m³     | 0.40                               |
| Dumping Angle         | •      | 60                                 |