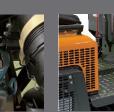

## What's Special?

Full open
engine cover
Easy maintenance
by setting engine
under the seat.

Flat Space
The side doors can be removed, which is also very useful for transportation such as long and wide materials.

Engine Kubota D902-E4 engine. Engine Spec 10.8kw /14.7PS.

HST Pedal
Can drive easily to forward & reverse by HST without switching lever.