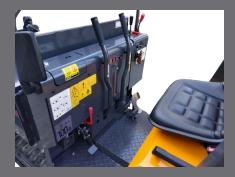

## You can find out the best Crawler Carrier! with High Performance Stability & Easy Operability!!

Comfortable Space
Enable ride from both side
& operate without stress.

Comfortable Operation Simple lever / pedal & make easy operation.

## What's Special?

Full open
engine cover
Easy maintenance
by setting engine
under the seat.

Flat Space
The side doors can be removed, which is also very useful for transportation such as long and wide materials.

Engine Kubota D902-E4 engine. Engine Spec 10.8kw /14.7PS.

HST Pedal
Can drive easily to forward & reverse by HST without switching lever.