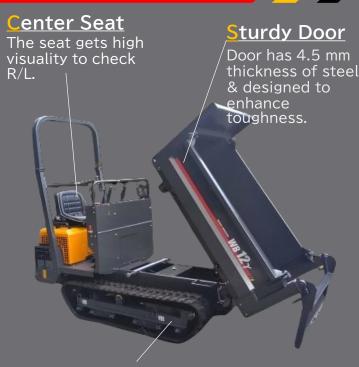

## You can find out the best Crawler Carrier! with High Performance Stability & Easy Operability!!

Comfortable Space
Enable ride from both side
& operate without stress.

Comfortable Operation Simple lever / pedal & make easy operation.

## What's Special?

Full open
engine cover
Easy maintenance
by setting engine
under the seat.

Flat Space
The side doors can be removed, which is also very useful for transportation such as long and wide materials.

Engine Kubota D902-E4 engine. Engine Spec 10.8kw /14.7PS.

HST Pedal
Can drive easily to forward & reverse by HST without switching lever.