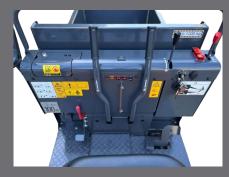

## What's Special?

Full open
engine cover
Easy maintenance
by setting engine
under the seat.

Flat Space
The side doors can be removed, which is also very useful for transportation such as long and wide materials.

Engine Kubota D902-E4 engine. Engine Spec 10.8kw /14.7PS.

HST Pedal
Can drive easily to forward & reverse by HST without switching lever.