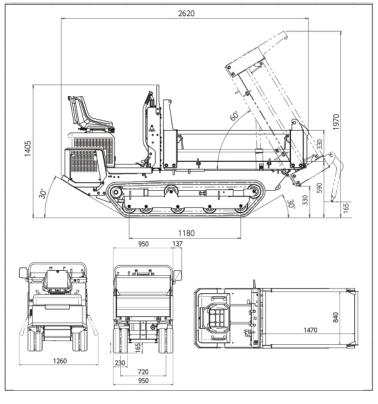

## **Travelling Performance**

The truck roller balance helps body stability & high turn performance.

| Machine Size          |        |                                    |
|-----------------------|--------|------------------------------------|
| Overall Length        |        |                                    |
|                       | mm     | 2,610                              |
| Overall Width         | mm     | 975                                |
| Overall Height        | mm     | 2,115                              |
| Ground Clearance      | mm     | 145                                |
| Machine Weight        | kg     | Cravilar 885                       |
| Crawler               |        |                                    |
| Crawler Centre        | mm     | 720                                |
| Ground Contact        | mm     | 1,180                              |
| Width                 | mm     | 230                                |
| Travel                |        |                                    |
| Operating             | -      | Wet Multi-plate                    |
| Transmission          | -      | Continuously Variable Transmission |
| Speed                 |        |                                    |
| Forward               | km/h   | 0~5.6                              |
| Reverse               | km/h   | 0~3.5                              |
| Engine                |        |                                    |
| Туре                  | -      | Liquid-cooled Diesel/Kubota Z602   |
| Output                | kw(ps) | 10.8                               |
| Displacement          | сс     | 599                                |
| Starting method       | -      | Cell                               |
| Fuel Tank Capacity    | L      | 19.5                               |
| Bucket Type           |        |                                    |
| Bucket Type           | -      | Three-way Open & Dump              |
| Floor Height          | mm     | 620                                |
| Overall Length        | mm     | 1,470                              |
| Overall Width         | mm     | 855                                |
| Overall Height        | mm     | 320                                |
| Max. Loading Capacity | kg     | 1,200                              |
| Deck Body Capacity    | m³     | 0.40                               |
| Dumping Angle         | •      | 60                                 |