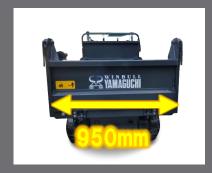

Overall Width 950 mm Compact body can through narrow space & have Great advantage on rough road.